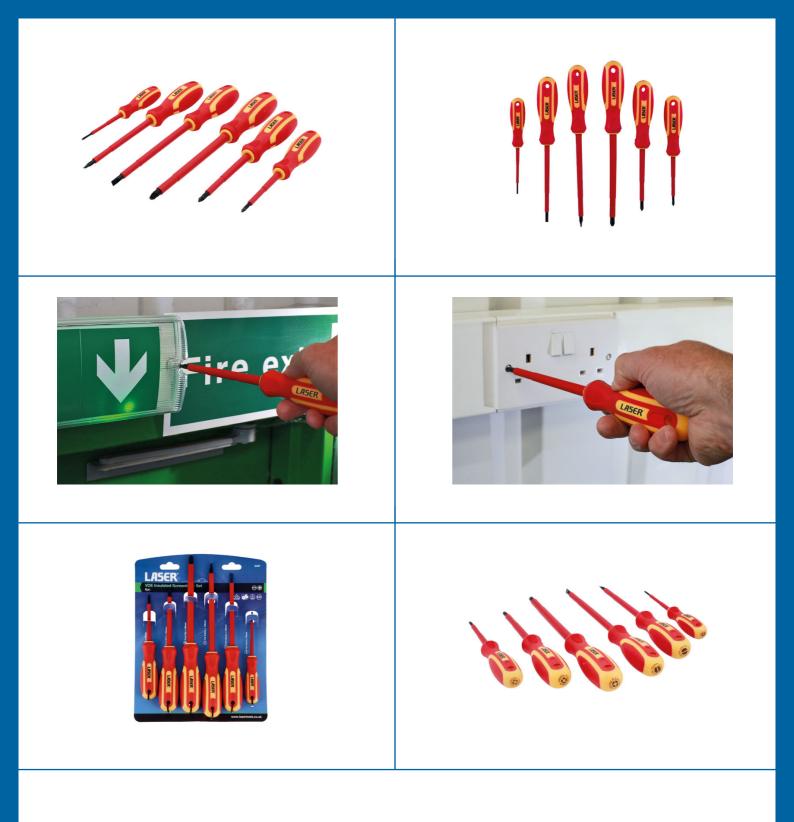

## **VDE Insulated Screwdriver Set 6pc**

A set of fully insulated VDE certified screwdrivers suitable for use on live circuits up to 1000v AC and 1500v DC, making them ideal for use by electricians, auto electricians or mechanics working on hybrid and electric vehicles. Manufactured from chrome vanadium for strength, with soft grip handles for comfort.

## **Additional Information**

- Manufactured to IEC60900 standards, for safe operator use on live voltages up to 1000V AC / 1500V DC.
- Sizes: Pozi Pz1 x 80mm, Pz2 x 100mm, Pz3 x 150mm; flat 3.0 x 75mm, 5.5 x 125mm and 6.5 x 150mm.
- · Blades manufactured from chrome vanadium.
- · Soft grip handles with hanging hole.
- · VDE/GS approved. Suitable for industry, automotive and domestic use.