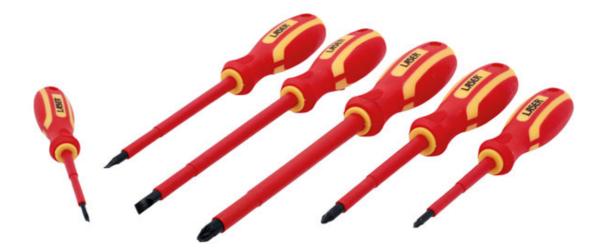

## **VDE Insulated Screwdriver Set 6pc**

A set of fully insulated VDE certified screwdrivers suitable for use on live circuits up to 1000v AC and 1500v DC, making them ideal for use by electricians, auto electricians or mechanics working on hybrid and electric vehicles. Manufactured from chrome vanadium for strength, with soft grip handles for comfort.

## **Additional Information**

- Manufactured to IEC60900 standards, for safe operator use on live voltages up to 1000V AC / 1500V DC.
- Sizes: Pozi Pz1 x 80mm, Pz2 x 100mm, Pz3 x 150mm; flat 3.0 x 75mm, 5.5 x 125mm and 6.5 x 150mm.
- · Blades manufactured from chrome vanadium.
- · Soft grip handles with hanging hole.
- · VDE/GS approved. Suitable for industry, automotive and domestic use.